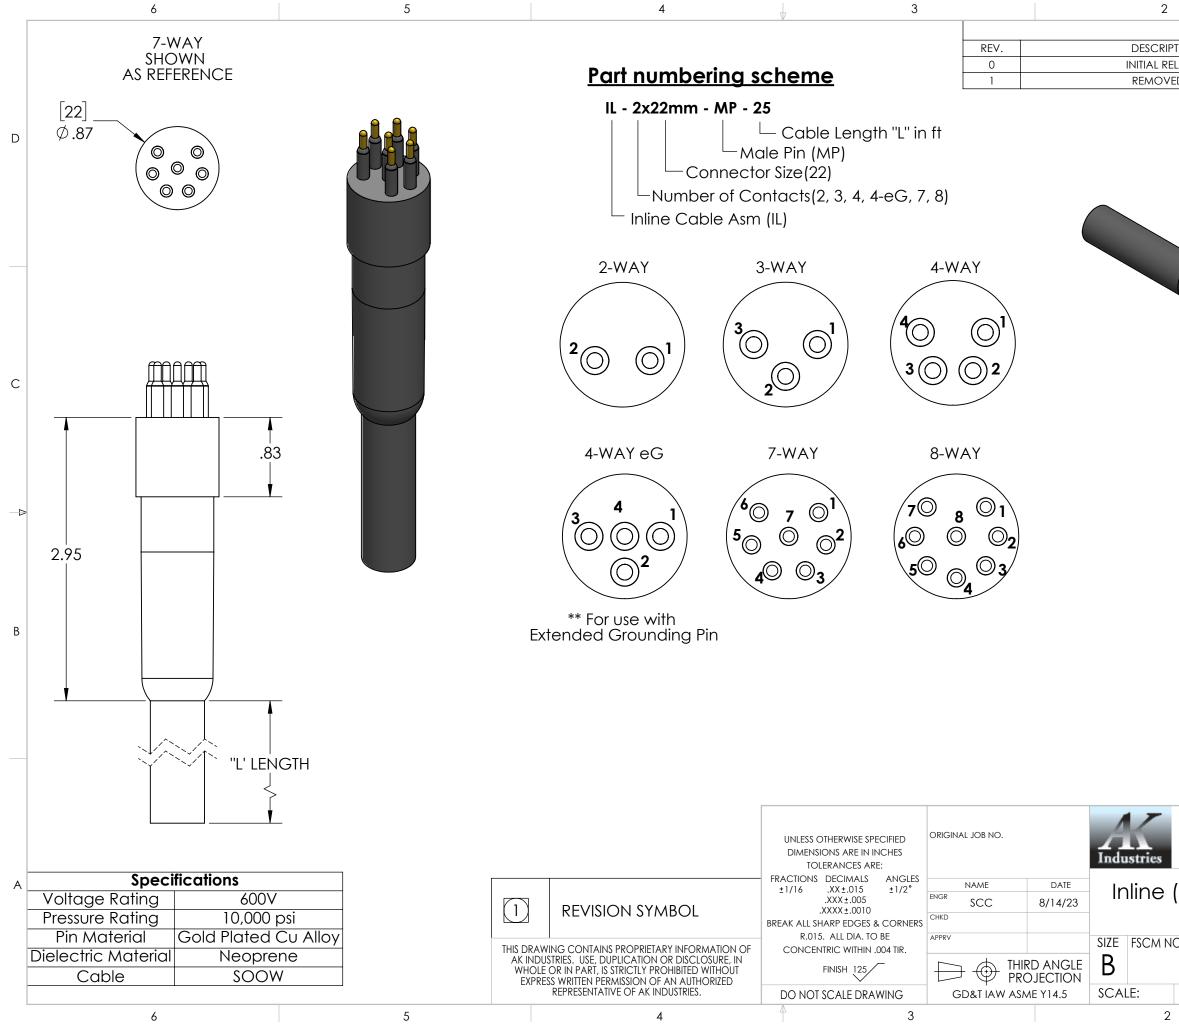

| 2                                                        | 1                                          |                                                      |   |
|----------------------------------------------------------|--------------------------------------------|------------------------------------------------------|---|
| REVISIONS                                                |                                            |                                                      |   |
| RIPTION                                                  | DATE                                       | APPROVED                                             |   |
| RELEASE                                                  | 11/17/2023                                 | SCC                                                  |   |
| VED LS                                                   | 3/12/2024                                  | SCC                                                  | - |
|                                                          |                                            |                                                      | D |
|                                                          |                                            |                                                      | с |
| Contact to S                                             | OOW cable assi                             | anment                                               | 4 |
| (Based on ICE                                            | OOW cable assi<br>A Method 1 Colo          | or Code)                                             |   |
| Contact #                                                | Wire Color                                 |                                                      |   |
|                                                          |                                            |                                                      |   |
|                                                          | Black                                      |                                                      |   |
| 2                                                        | White                                      |                                                      | В |
| 3                                                        | Red                                        |                                                      | - |
| 2<br>3<br>4<br>5                                         | Green                                      |                                                      |   |
|                                                          |                                            |                                                      |   |
|                                                          | Orange                                     |                                                      |   |
| 6                                                        | Blue                                       |                                                      |   |
| 7                                                        | White w/Black St                           | ripe                                                 |   |
| 8                                                        | Red w/Black Stri                           |                                                      |   |
|                                                          | ack, 2-White, 3-0                          | <u> </u>                                             |   |
|                                                          |                                            |                                                      |   |
| AK Industries<br>3115 E. Las Herman<br>Rancho Dominguez, | phone<br>as St. fax<br>CA 90221 e-mail: ir | e: 310-762-1600<br>(: 310-762-1616<br>nfo@ak-ind.com |   |
| (IL), Pigtail, 22<br>Male                                | 2 mm, SOOW<br>e Pins                       | / Cable,                                             | A |
| NO. DWG. NO.                                             | IL-22mm-MP                                 | REV<br>1                                             |   |
| APPROXIMATE WEIG                                         | HT: LBS                                    | SHEET 1 OF 1                                         |   |
|                                                          | 1                                          |                                                      | _ |