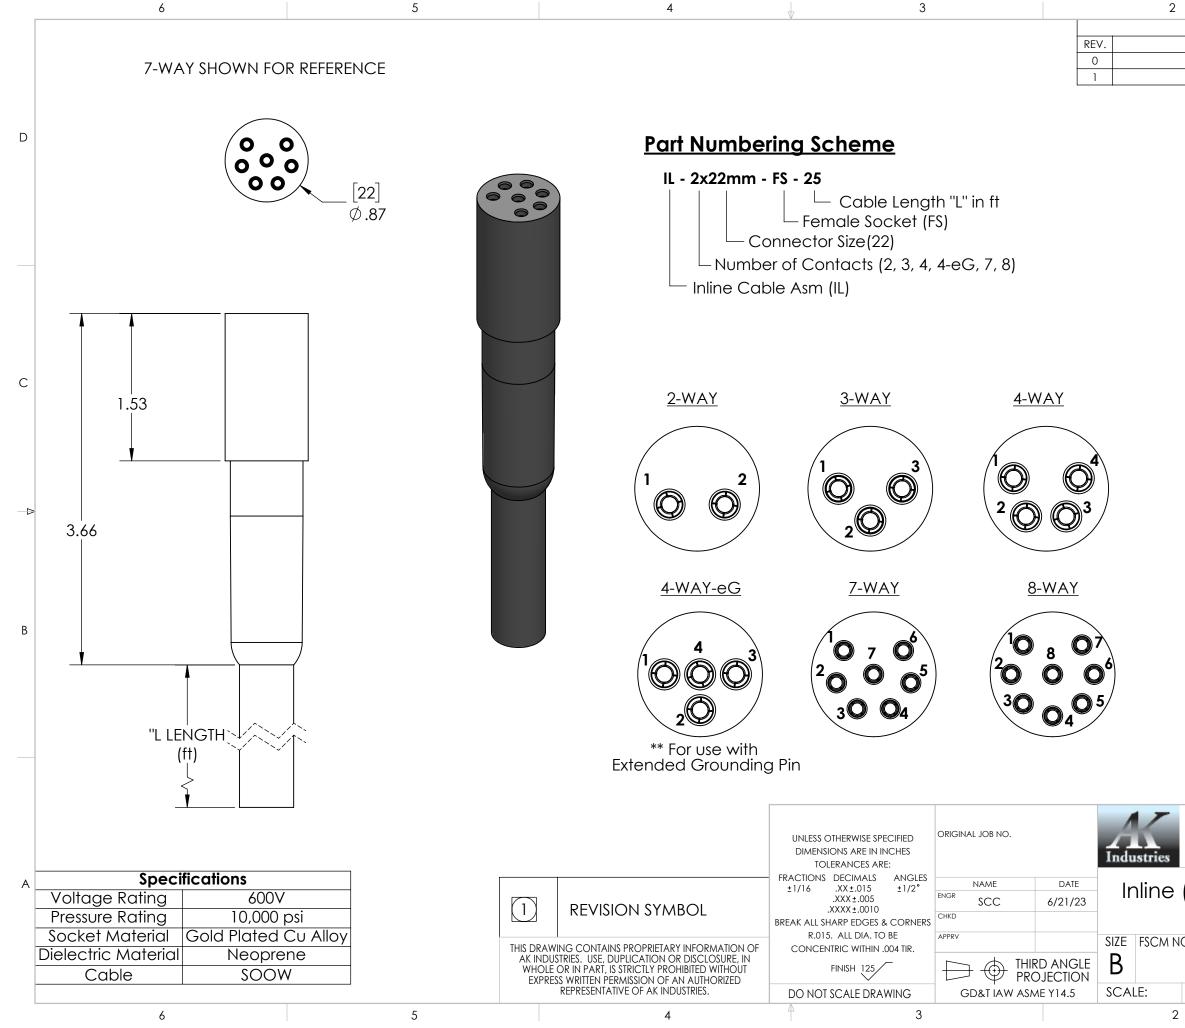

| 2                                                                                                                          |                         | 1          |      |               |   |
|----------------------------------------------------------------------------------------------------------------------------|-------------------------|------------|------|---------------|---|
|                                                                                                                            | REVISIONS               |            |      |               |   |
|                                                                                                                            | DESCRIPTION             | DATE       | AP   | PROVED        |   |
|                                                                                                                            | INITIAL RELEASE         | 11/15/2023 |      | SCC           |   |
|                                                                                                                            | REMOVED LS              | 3/12/2024  |      | SCC           |   |
|                                                                                                                            |                         |            |      |               | D |
|                                                                                                                            |                         |            |      |               | С |
| Contact to SOOW cable assignment<br>(Based on ICEA Method 1 Color Code)                                                    |                         |            |      |               | 4 |
|                                                                                                                            | Contact # Wire Color    |            |      |               |   |
|                                                                                                                            | 1 Black                 |            |      |               |   |
|                                                                                                                            | 2 White                 |            |      |               |   |
|                                                                                                                            |                         |            |      | В             |   |
|                                                                                                                            | 3 Red                   |            |      |               |   |
|                                                                                                                            | 4 Green                 |            |      |               |   |
|                                                                                                                            | 5 Orang                 | le         |      |               |   |
|                                                                                                                            | 6 Blue                  |            |      |               |   |
|                                                                                                                            | 7 White w/Blac          |            |      |               |   |
|                                                                                                                            | 8 Red w/Blac            |            |      |               |   |
| * 3-WAY: 1-Black, 2-White, 3-Green                                                                                         |                         |            |      |               |   |
|                                                                                                                            |                         |            |      |               |   |
| AK Industriesphone: 310-762-16003115 E. Las Hermanas St.fax: 310-762-1616Rancho Dominguez, CA 90221e-mail: info@ak-ind.com |                         |            |      |               |   |
| e (IL), Pigtail, 22 mm, SOOW Cable,<br>Female Sockets                                                                      |                         |            |      |               | A |
| N                                                                                                                          | dwg. no.                | n-FS       |      | rev<br>1      |   |
|                                                                                                                            | APPROXIMATE WEIGHT: LBS |            | SHFF | •<br>T 1 OF 1 |   |
|                                                                                                                            |                         |            | J L  |               |   |